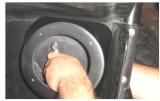

Once all the holes are drilled mount the kickpanel using the supplied hardware

After securing the allen bolts with the 7/16 nuts run your speaker wire

After attaching the speaker wires to the speaker install the speaker into the Wet Sounds kick panel