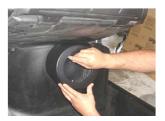

Once all the holes are drilled mount the kickpanel using the supplied hardware

After securing the allen bolts with the 7/16 nuts run your speaker wire

After attaching the speaker wires to the speaker install the speaker into the Wet Sounds kick panel