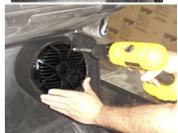

Once all the holes are drilled mount the kickpanel using the supplied hardware

After securing the allen bolts with the 7/16 nuts run your speaker wire

After attaching the speaker wires to the speaker install the speaker into the Wet Sounds kick panel