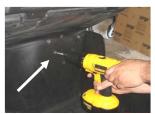

## **Installation Instructions:**

Align the kick Panel where you want it mounted and mark the holes

After marking the holes, drill the mounting holes using the 1/4" bit

After drilling the mounting holes drill a hole for the speaker wire where the 2 panels meet using the 1/4" drill bit