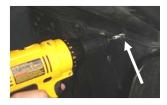

## **Installation Instructions:**

Align the kick Panel where you want it mounted and mark the holes

After marking the holes, drill the mounting holes using the 1/4" bit

After drilling the mounting holes drill a hole for the speaker wire where the 2 panels meet using the 1/4" drill bit